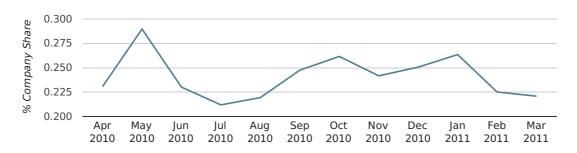

company share by quarter

Monthly Data (Jan, Feb & Mar 2011)

company share by month

|                            | JANUARY     | FEBRUARY    | MARCH       |
|----------------------------|-------------|-------------|-------------|
| UK FORMATION SHARE IN 2011 | 0.3%        | 0.2%        | 0.2%        |
| UK FORMATION SHARE IN 2010 | 0.2%        | 0.3%        | 0.3%        |
| % CHANGE                   | 9.7%        | -26.7%      | -25.0%      |
| RECORD YEAR                | 1964 (1.1%) | 1969 (1.1%) | 1968 (0.9%) |