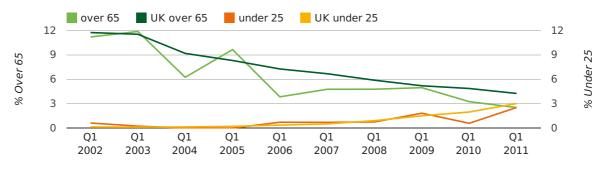

The average age of a director in the first quarter of 2011 was 42.9.

The percentage of directors under the age of 25 was 2.5% compared to the UK figure of 3.0%.

The percentage of directors over the age of 65 was 2.5% compared to the UK figure of 4.3%.

#### director age by quarter