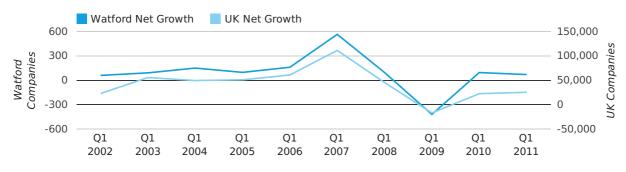

Net company growth for Watford during the first quarter of 2011 (Jan 2011 - Mar 2011) was 70 companies.

This represents a decrease of 26.3% on the same period last year.

| FIRST QUARTER (JAN 2011 - MAR 2011) | WATFORD    | UK             |
|-------------------------------------|------------|----------------|
| 2011                                | 70         | 25,405         |
| 2010                                | 95         | 22,460         |
| % CHANGE                            | -26.3%     | 13.1%          |
| RECORD YEAR                         | 2007 (565) | 2007 (111,282) |

net growth by quarter

RECORD YEAR

Monthly Data (Jan, Feb & Mar 2011)

2007 (74)

2007 (437)

2007 (54)

In the first quarter of 2011, Watford formed 0.2% of all UK companies.

| FIRST QUARTER (JAN 2011 - MAR 2011) | WATFORD     |
|-------------------------------------|-------------|
| 2011                                | 0.2%        |
| 2010                                | 0.3%        |
| 2009                                | 0.2%        |
| 2008                                | 0.2%        |
| 2007                                | 0.4%        |
| RECORD YEAR (SINCE 1960)            | 1966 (0.7%) |