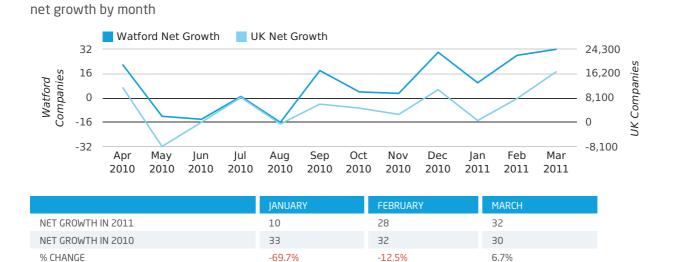

net growth by quarter

RECORD YEAR

Monthly Data (Jan, Feb & Mar 2011)

2007 (74)

2007 (437)

2007 (54)

In the first quarter of 2011, Watford formed 0.2% of all UK companies.

| FIRST QUARTER (JAN 2011 - MAR 2011) | WATFORD     |
|-------------------------------------|-------------|
| 2011                                | 0.2%        |
| 2010                                | 0.3%        |
| 2009                                | 0.2%        |
| 2008                                | 0.2%        |
| 2007                                | 0.4%        |
| RECORD YEAR (SINCE 1960)            | 1966 (0.7%) |