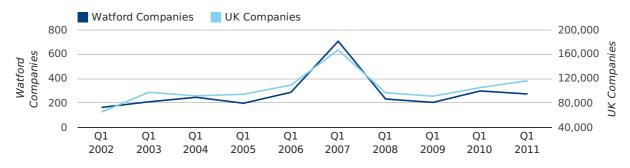

A total of 273 companies were registered in Watford during the first quarter of 2011 (Jan 2011 - Mar 2011).

This figure is a decrease of 8.4% versus the same period last year (Q1 2010). This figure compares badly to the UK as a whole, which saw an increase of 10.7% against the same period last year.

| FIRST QUARTER (JAN 2011 - MAR 2011) | WATFORD    | UK             |
|-------------------------------------|------------|----------------|
| 2011                                | 273        | 116,391        |
| 2010                                | 298        | 105,137        |
| % CHANGE                            | -8.4%      | 10.7%          |
| RECORD YEAR                         | 2007 (706) | 2007 (166,814) |

new companies by quarter

Monthly Data (Jan, Feb & Mar 2011)

|                       | JANUARY    | FEBRUARY   | MARCH      |
|-----------------------|------------|------------|------------|
| NEW COMPANIES IN 2011 | 89         | 85         | 99         |
| NEW COMPANIES IN 2010 | 70         | 102        | 126        |
| % CHANGE              | 27.1%      | -16.7%     | -21.4%     |
| RECORD YEAR           | 2007 (103) | 2007 (125) | 2007 (478) |