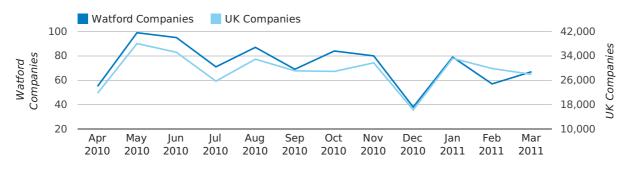

#### dissolved companies by month

|                          | JANUARY    | FEBRUARY  | MARCH      |
|--------------------------|------------|-----------|------------|
| CLOSED COMPANIES IN 2011 | 79         | 57        | 67         |
| CLOSED COMPANIES IN 2010 | 37         | 70        | 96         |
| % CHANGE                 | 113.5%     | -18.6%    | -30%       |
| RECORD YEAR              | 2009 (159) | 2008 (89) | 2009 (376) |