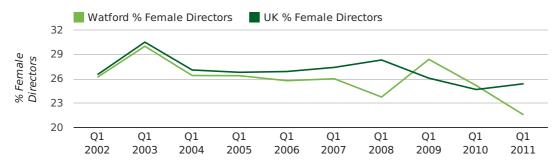

# director gender

## Quarterly Data (Q1 Jan-Mar 2011)

The record first quarter for female directors in Watford was in 1861 when 40.0% of all directors were female.

21.6% of all director appointments in Watford in the first quarter of 2011 were female. This compares to a UK average of 25.4% for the same period.

#### director gender by quarter