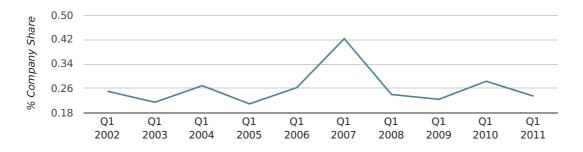

net growth by quarter

RECORD YEAR

Monthly Data (Jan, Feb & Mar 2011)

2007 (74)

2007 (437)

2007 (54)

In the first quarter of 2011, Watford formed 0.2% of all UK companies.

| FIRST QUARTER (JAN 2011 - MAR 2011) | WATFORD     |
|-------------------------------------|-------------|
| 2011                                | 0.2%        |
| 2010                                | 0.3%        |
| 2009                                | 0.2%        |
| 2008                                | 0.2%        |
| 2007                                | 0.4%        |
| RECORD YEAR (SINCE 1960)            | 1966 (0.7%) |

company share by quarter

Monthly Data (Jan, Feb & Mar 2011)

company share by month

|                            | JANUARY     | FEBRUARY    | MARCH       |
|----------------------------|-------------|-------------|-------------|
| UK FORMATION SHARE IN 2011 | 0.3%        | 0.2%        | 0.2%        |
| UK FORMATION SHARE IN 2010 | 0.2%        | 0.3%        | 0.3%        |
| % CHANGE                   | 9.7%        | -26.7%      | -25.0%      |
| RECORD YEAR                | 1964 (1.1%) | 1969 (1.1%) | 1968 (0.9%) |