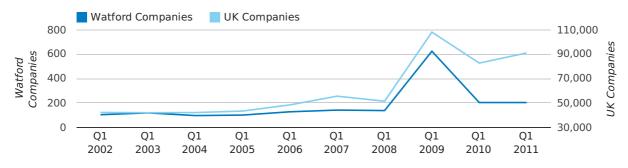

new companies by month

A total of 203 companies were dissolved in Watford during the first quarter of 2011 (Jan 2011 - Mar 2011).

This figure is an increase of 0.0% versus the same period last year (Q1 2010). This figure compares well to the UK as a whole, which saw an increase of 10.0% against the same period last year.

| FIRST QUARTER (JAN 2011 - MAR 2011) | WATFORD    | UK             |
|-------------------------------------|------------|----------------|
| 2011                                | 203        | 90,986         |
| 2010                                | 203        | 82,677         |
| % CHANGE                            | 0.0%       | 10.0%          |
| RECORD YEAR                         | 2009 (624) | 2009 (108,060) |

#### dissolved companies by month

|                          | JANUARY    | FEBRUARY  | MARCH      |
|--------------------------|------------|-----------|------------|
| CLOSED COMPANIES IN 2011 | 79         | 57        | 67         |
| CLOSED COMPANIES IN 2010 | 37         | 70        | 96         |
| % CHANGE                 | 113.5%     | -18.6%    | -30%       |
| RECORD YEAR              | 2009 (159) | 2008 (89) | 2009 (376) |