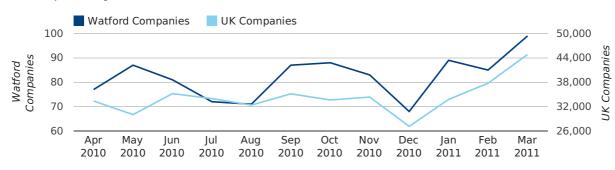

new companies by quarter

Monthly Data (Jan, Feb & Mar 2011)

|                       | JANUARY    | FEBRUARY   | MARCH      |
|-----------------------|------------|------------|------------|
| NEW COMPANIES IN 2011 | 89         | 85         | 99         |
| NEW COMPANIES IN 2010 | 70         | 102        | 126        |
| % CHANGE              | 27.1%      | -16.7%     | -21.4%     |
| RECORD YEAR           | 2007 (103) | 2007 (125) | 2007 (478) |