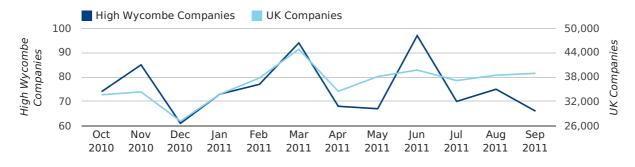

A total of 211 companies were registered in High Wycombe during the third quarter of 2011 (Jul 2011 - Sep 2011).

This figure is a decrease of 6.6% versus the same period last year (Q3 2010). This figure compares badly to the UK as a whole, which saw an increase of 12.8% against the same period last year.

#### Monthly Data (Jul, Aug & Sep 2011)

August 2011 saw a new record in company registrations in High Wycombe when compared to any previous August.

#### new companies by month

|                       | JULY      | AUGUST    | SEPTEMBER |
|-----------------------|-----------|-----------|-----------|
| NEW COMPANIES IN 2011 | 70        | 75        | 66        |
| NEW COMPANIES IN 2010 | 72        | 71        | 83        |
| % CHANGE              | -2.8%     | 5.6%      | -20.5%    |
| RECORD YEAR           | 2007 (86) | 2011 (75) | 2003 (83) |