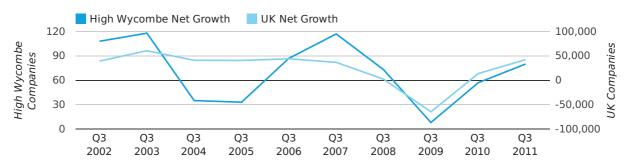

Net company growth for High Wycombe during the third quarter of 2011 (Jul 2011 - Sep 2011) was 80 companies.

This represents an increase of 40.4% on the same period last year.

| THIRD QUARTER (JUL 2011 - SEP 2011) | HIGH WYCOMBE | UK            |
|-------------------------------------|--------------|---------------|
| 2011                                | 80           | 42,282        |
| 2010                                | 57           | 13,787        |
| % CHANGE                            | 40.4%        | 206.7%        |
| RECORD YEAR                         | 2003 (118)   | 2003 (60,597) |

#### net growth by quarter