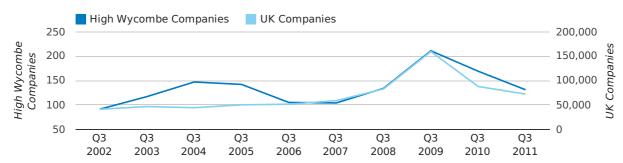

Net company growth for High Wycombe during the third quarter of 2011 (Jul 2011 - Sep 2011) was 80 companies.

This represents an increase of 40.4% on the same period last year.

| THIRD QUARTER (JUL 2011 - SEP 2011) | HIGH WYCOMBE | UK            |
|-------------------------------------|--------------|---------------|
| 2011                                | 80           | 42,282        |
| 2010                                | 57           | 13,787        |
| % CHANGE                            | 40.4%        | 206.7%        |
| RECORD YEAR                         | 2003 (118)   | 2003 (60,597) |

#### net growth by quarter