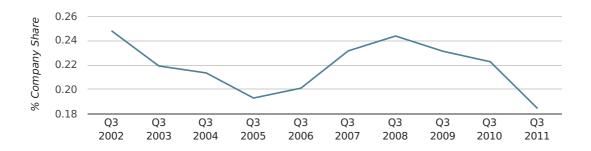

In the third quarter of 2011, High Wycombe formed 0.2% of all UK companies.

| THIRD QUARTER (JUL 2011 - SEP 2011) | HIGH WYCOMBE |
|-------------------------------------|--------------|
| 2011                                | 0.2%         |
| 2010                                | 0.2%         |
| 2009                                | 0.2%         |
| 2008                                | 0.2%         |
| 2007                                | 0.2%         |
| RECORD YEAR (SINCE 1960)            | 1974 (0.6%)  |

#### company share by quarter