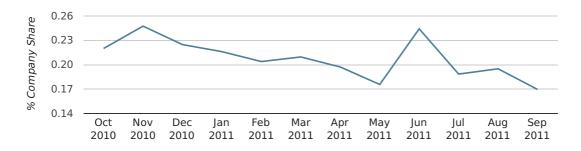

## Monthly Data (Jul, Aug & Sep 2011)

#### company share by month

|                            | JULY        | AUGUST      | SEPTEMBER   |
|----------------------------|-------------|-------------|-------------|
| UK FORMATION SHARE IN 2011 | 0.2%        | 0.2%        | 0.2%        |
| UK FORMATION SHARE IN 2010 | 0.2%        | 0.2%        | 0.2%        |
| % CHANGE                   | -11.0%      | -11.1%      | -28.2%      |
| RECORD YEAR                | 1964 (0.8%) | 1966 (0.7%) | 1970 (0.7%) |