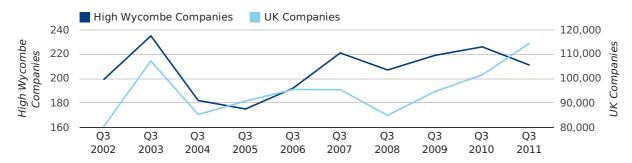

A total of 211 companies were registered in High Wycombe during the third quarter of 2011 (Jul 2011 - Sep 2011).

This figure is a decrease of 6.6% versus the same period last year (Q3 2010). This figure compares badly to the UK as a whole, which saw an increase of 12.8% against the same period last year.

| THIRD QUARTER (JUL 2011 - SEP 2011) | HIGH WYCOMBE | UK             |
|-------------------------------------|--------------|----------------|
| 2011                                | 211          | 114,512        |
| 2010                                | 226          | 101,492        |
| % CHANGE                            | -6.6%        | 12.8%          |
| RECORD YEAR                         | 2003 (235)   | 2011 (114,512) |

#### new companies by quarter