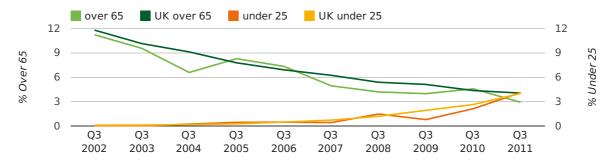

The average age of a director in the third quarter of 2011 was 43.1.

The percentage of directors under the age of 25 was 4.1% compared to the UK figure of 4.0%.

The percentage of directors over the age of 65 was 2.9% compared to the UK figure of 4.1%.