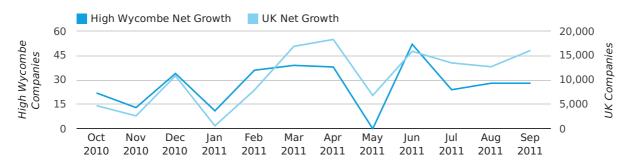

## Monthly Data (Jul, Aug & Sep 2011)

#### net growth by month

|                    | JULY      | AUGUST    | SEPTEMBER |
|--------------------|-----------|-----------|-----------|
| NET GROWTH IN 2011 | 24        | 28        | 28        |
| NET GROWTH IN 2010 | 24        | 6         | 27        |
| % CHANGE           | 0.0%      | 366.7%    | 3.7%      |
| RECORD YEAR        | 2008 (65) | 2003 (40) | 2002 (66) |