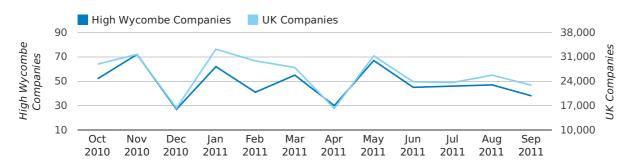

Net company growth for High Wycombe during the third quarter of 2011 (Jul 2011 - Sep 2011) was 80 companies.

This represents an increase of 40.4% on the same period last year.

| THIRD QUARTER (JUL 2011 - SEP 2011) | HIGH WYCOMBE | UK            |
|-------------------------------------|--------------|---------------|
| 2011                                | 80           | 42,282        |
| 2010                                | 57           | 13,787        |
| % CHANGE                            | 40.4%        | 206.7%        |
| RECORD YEAR                         | 2003 (118)   | 2003 (60,597) |

## Monthly Data (Jul, Aug & Sep 2011)

#### net growth by month

|                    | JULY      | AUGUST    | SEPTEMBER |
|--------------------|-----------|-----------|-----------|
| NET GROWTH IN 2011 | 24        | 28        | 28        |
| NET GROWTH IN 2010 | 24        | 6         | 27        |
| % CHANGE           | 0.0%      | 366.7%    | 3.7%      |
| RECORD YEAR        | 2008 (65) | 2003 (40) | 2002 (66) |