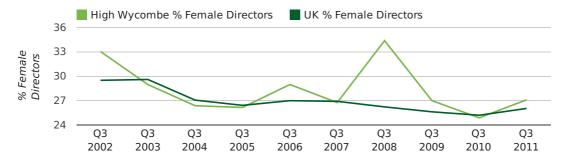

#### director age by quarter

The record third quarter for female directors in High Wycombe was in 1862 when 50.0% of all directors were female.

27.1% of all director appointments in High Wycombe in the third quarter of 2011 were female. This compares to a UK average of 26.0% for the same period.